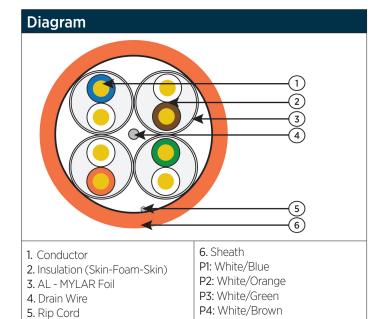

| Product Specifications     |                                                                                                                                           |  |
|----------------------------|-------------------------------------------------------------------------------------------------------------------------------------------|--|
| Conforms to                | IEEE 802.3: 10Base-T, 100Base-T,<br>1000Base-T, 10GBase-T standards; ANSI/<br>TIA 568C; ISO/IEC 11801; RoHS2002/95/EC,<br>Cenelec EN50173 |  |
| Fire Rating                | B2ca,s1a,d0,a1                                                                                                                            |  |
| Conductor                  | Bare copper wire (AWG 23)                                                                                                                 |  |
| Insulation                 | Skin-foam-skin Polyethylene, Ø 1.33 mm                                                                                                    |  |
| Drain Wire                 | Yes                                                                                                                                       |  |
| Shield Around Each<br>Pair | Al/Mylar                                                                                                                                  |  |
| Sheath                     | FR-LSZH                                                                                                                                   |  |
| RAL Colour                 | Orange - 2004                                                                                                                             |  |
| Min. Bending Radius        | 30 mm                                                                                                                                     |  |
| Outer Diameter             | 7.6 mm                                                                                                                                    |  |