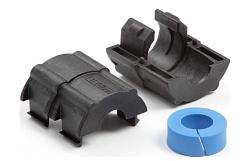

## **Contents**

- 2 pieces of plastic shells with click together fixings
- 1 piece cutting block
- 1 rubber seal
- Illustrated installation instructions
- Other versions available upon request