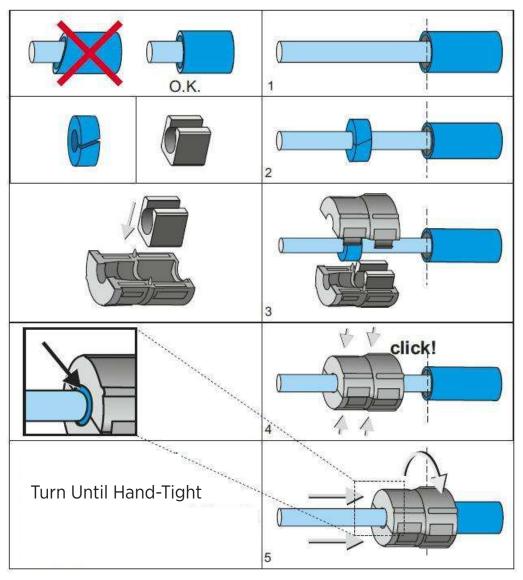

## **Contents**

- 2 pieces of plastic shells with click together fixings
- 1 piece cutting block
- 1 rubber seal
- Illustrated installation instructions
- Other versions available upon request