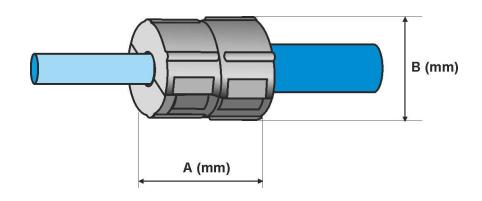

| Dimensions     | A (mm) | B (mm) | Weight |
|----------------|--------|--------|--------|
| Duct Seal 16mm | 34     | 29     | 18     |

| Properties                       | Value                 |
|----------------------------------|-----------------------|
| Plastic Scales                   | Glassfibre Reinforced |
| Cutting Block                    | Glassfibre Reinforced |
| Sealing Plug                     | Silicone              |
| Sealing                          | Up to 0,5 bar         |
| Pull-Out Force Duct Seal vs Duct | ≥160N                 |
| Mechanical Compression Strength  | ≥ 1000N, 10 sec.      |