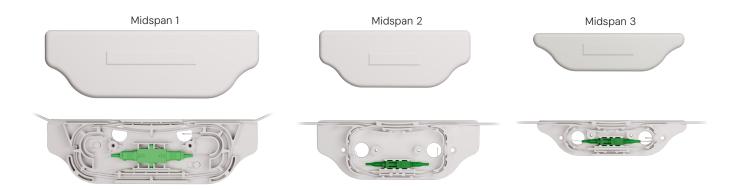

Available in three sizes (Midspan 1, Midspan 2 or Midspan 3) depending upon the size constraints some installation locations may present, it enables a discreet solution utilizing the Connectix UFO Ultra Slim Midspan Cable, supporting a 1-12 fiber cable within a corridor or ceiling

area and midspan for apartment access.

The enclosure base design manages the UFO Midspan Cable and accommodates a storage loop of up to 2m/6.5ft. Configurations available for splicing only or pre-connectorised with SC/APC or LC/APC connectivity including fire clip options.

| Product Specifications                  |                                       |                                         |  |
|-----------------------------------------|---------------------------------------|-----------------------------------------|--|
| Midspan 1                               | Midspan 2                             | Midspan 3                               |  |
| 200mm x 63mm x 17mm/8in x 2.4in x 0.7in | 160mm x 55mm x 16mm/6in x 2in x 0.6in | 160mm x 37mm x 16mm/6in x 1.4in x 0.6in |  |
| LC/APC DX or SC/APC SX                  | LC SX                                 | LC SX                                   |  |
| 2mm + 250µm cable storage               | 250µm cable storage                   | 250µm cable storage                     |  |